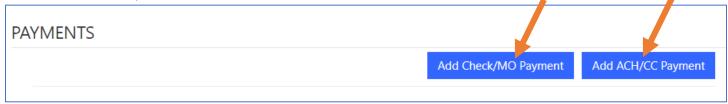

3. Submit a Payment

4. Submit a Tax Credit Request

5. Submit an Appeal or Informal Review Request

6. Add a Note or Attach a Document