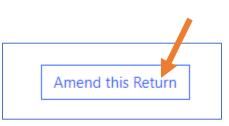

### ...Amend a Previous Tax Return?

- 1. Click your Business Name in the Business List
- 2. Scroll until you see "RETURNS"
- 3. Find the return you want to amend.
- 4. Click the hyperlinked Name field for the return.
- 5. At the bottom of this screen, click the **Amend this Return** button.