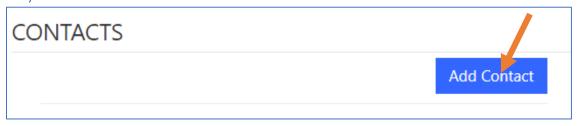

# What Else Can I Do?

1. Edit an In Progress Tax Return

Before the return is submitted, you can edit the return by clicking the downward facing error for that return and selecting "Edit."

2. Add a Contact for your Business