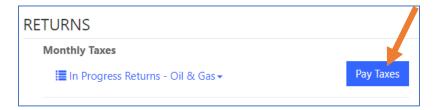

# ...Report & Pay Taxes for my Business?

- 1. Click your Business Name in the Business List
- 2. Scroll until you see "RETURNS"
- 3. Click the Pay Taxes button.